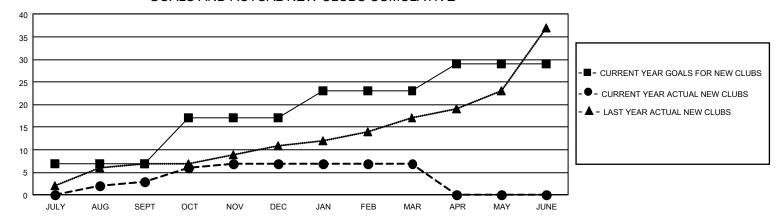

## GMT Constitutional Area 3, Group D

REPORT DOES NOT INCLUDE CLUBS IN UNDISTRICTED AREAS.

|                       | Club          | os        |               |         |  |
|-----------------------|---------------|-----------|---------------|---------|--|
| RESULTS FOR 2022-2023 |               |           |               |         |  |
| QUARTER               | NEW CLUB GOAL | NEW CLUBS | DROPPED CLUBS | QUART   |  |
| JULY/AUG/SEPT         | 21            | 3         | 5             | JULY/AU |  |
| OCT/NOV/DEC           | 30            | 4         | 8             | OCT/NO  |  |
| JAN/FEB/MAR           | 18            | 0         | 9             | JAN/FE  |  |
| APR/MAY/JUNE          | 18            | 0         | 0             | APR/MA  |  |

## GOALS AND ACTUAL NEW CLUBS CUMULATIVE