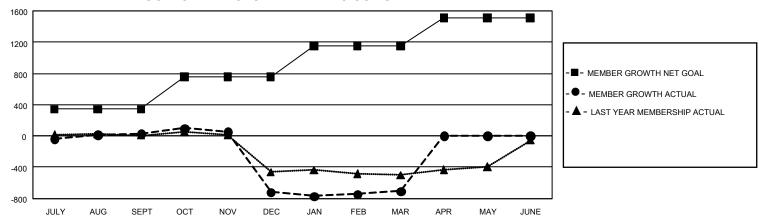

| Members               |                           |                         |                                              |  |  |  |  |  |
|-----------------------|---------------------------|-------------------------|----------------------------------------------|--|--|--|--|--|
| RESULTS FOR 2022-2023 |                           |                         |                                              |  |  |  |  |  |
| QUARTER               | MEMBER GROWTH NET<br>GOAL | MEMBER GROWTH<br>ACTUAL | DROPPED MEMBERS ACTUAL (including transfers) |  |  |  |  |  |
| JULY/AUG/SE           | PT 344                    | 522                     | 443                                          |  |  |  |  |  |
| OCT/NOV/DE            | C 415                     | 450                     | 1,154                                        |  |  |  |  |  |
| JAN/FEB/MAF           | 393                       | 393                     | 328                                          |  |  |  |  |  |
| APR/MAY/JUN           | NE 361                    | 0                       | 0                                            |  |  |  |  |  |

## GOALS AND ACTUAL MEMBERS CUMULATIVE

| DROPPED CLUBS: 22 |       | 345 CLUBS OF 763 ADDED 1<br>OR MORE NEW MEMBERS | GENDER DISTRIBUTION                 |                |  |
|-------------------|-------|-------------------------------------------------|-------------------------------------|----------------|--|
|                   |       |                                                 | MALE                                | 6,967 (46.53%) |  |
|                   |       |                                                 | FEMALE                              | 8,005 (53.46%) |  |
| DROPPED MEMBERS   |       |                                                 | NON BINARY                          | 0 (0.00%)      |  |
| DECEASED          | 84    |                                                 | PREFER NOT TO ANSWER                | 1 (0.01%)      |  |
| CLUB CANCELLED    | 205   |                                                 | TOTAL FAMILY UNIT MEMBERS 5,26      |                |  |
| OTHER             | 1,635 | CLICK HERE FOR                                  |                                     | ,              |  |
| TOTAL             | 1,924 | CUMULATIVE MEMBERSHIP DATA                      | FAMILY MEMBERS PAYING HALF DUES 3,0 |                |  |